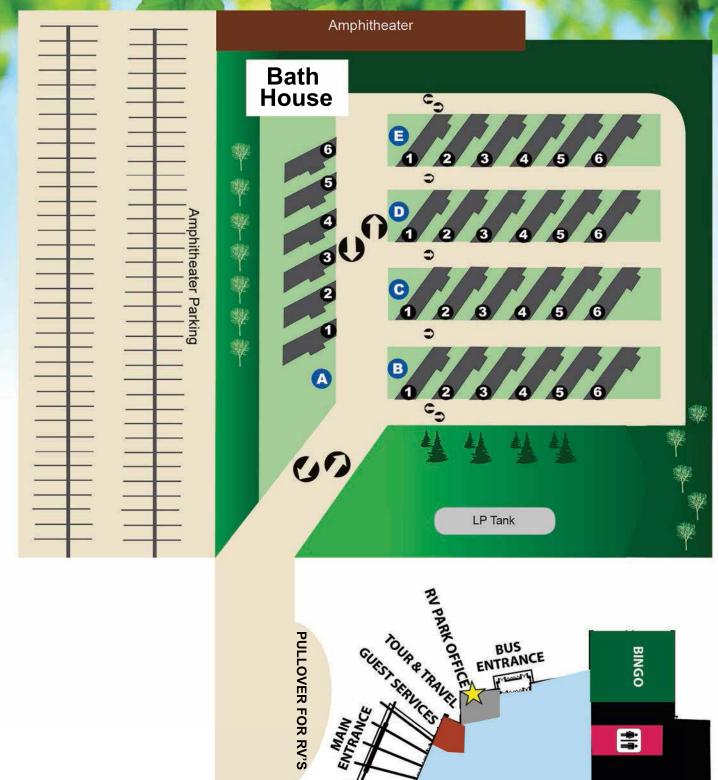

30 Sites • 24 Pull-throughs • Concrete Pads • Full Hook-ups • 30/50 Amp • Wireless Internet Cable TV • Picnic Tables • Fire Rings • Security • Shuttle Service • RV Park adjacent to Casino

FOR RESERVATIONS, CALL: 1.800.946.0077

# JACKPOT JUNCTION CASINO · HOTEL RV PARK SITE MARP

30 Sites • 24 Pull-throughs • Concrete Pads • Full Hook-ups • 30/50 Amp • Wireless Internet Cable TV • Picnic Tables • Fire Rings • Security • Shuttle Service • RV Park adjacent to Casino